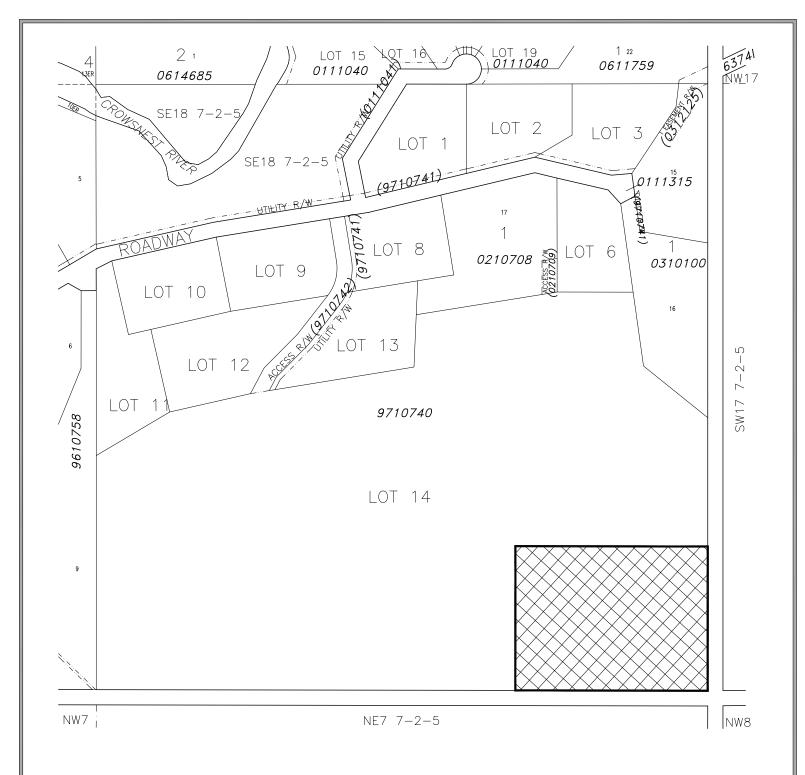

## LAND USE DISTRICT REDESIGNATION SCHEDULE 'A'

FROM: Agriculture 'A'

TO: Direct Control 'DC"

PORTION OF LOT 14; PLAN 9710740

WITHIN SE 1/4 SEC 18, TWP 7, RGE 2, W 5 M MUNICIPALITY: M.D. PINCHER CREEK NO. 9

DATE: NOVEMBER 28, 2019

| _              |        |       |          |          | <b>4</b>  | _   |
|----------------|--------|-------|----------|----------|-----------|-----|
| $\overline{O}$ | LDMAN  | RIVER | REGIONAL | SERVICES | COMMISSIO | V   |
| 0              | Metres | 100   | 200      | 30       | 00 400    | 1 / |